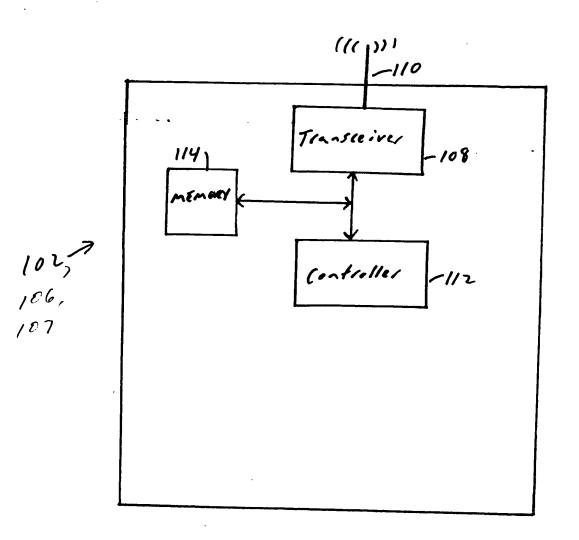

Fig. Z



F16. 3



F16,4



F16.5

## This Page is Inserted by IFW Indexing and Scanning Operations and is not part of the Official Record

## **BEST AVAILABLE IMAGES**

Defective images within this document are accurate representations of the original documents submitted by the applicant.

| Defects in the images include but | are not limited to the items checked: |
|-----------------------------------|---------------------------------------|
| ☐ BLACK BORDERS                   |                                       |
| ☐ IMAGE CUT OFF AT TOP, BOTT      | OM OR SIDES                           |
| ☐ FADED TEXT OR DRAWING           |                                       |
| BLURRED OR ILLEGIBLE TEXT         | OR DRAWING                            |
| SKEWED/SLANTED IMAGES             |